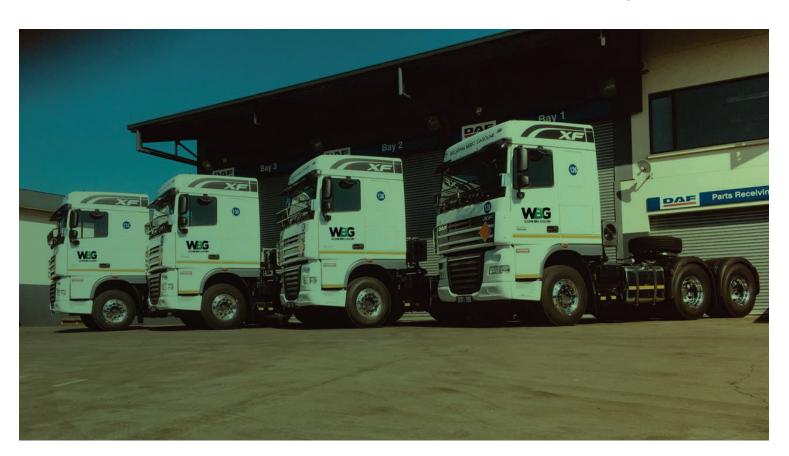

#### **FLEET SIZE**

66 Modern, Fully-equipped Tanker Combinations In Compliance
With All Legislation

Gas Fleet Combinations: 9 x Long Haul / 1 x Short Haul = 10 units

Fuel Fleet Combinations: 32 x Long Haul / 10 x Short Haul = 42 units

Truck and Trailer combinations (specialized for Lubricants): **7** 

Crane truck (specialized): 2

Subcontractor contract until 2022 (fuel): 5

Total Fleet Complement: 66
Combinations