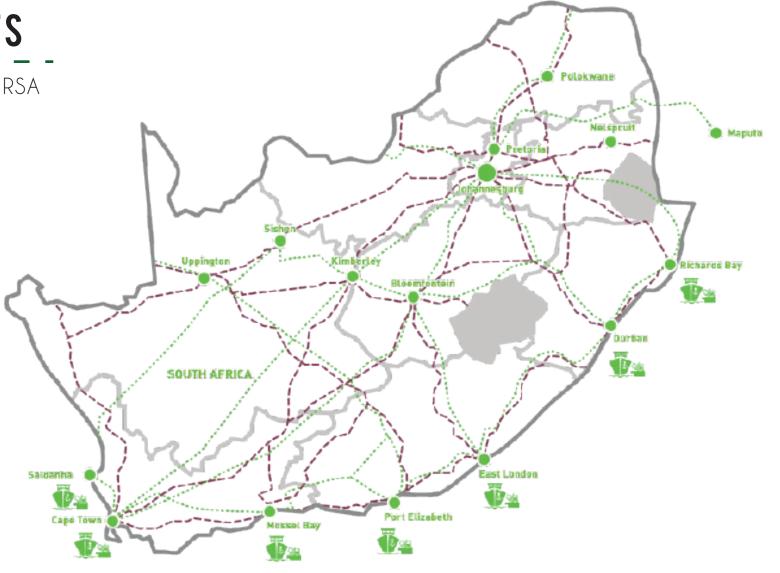

### **INFRASTRUCTURE**

We run logistics operations Vehicles, with support teams in the following areas:

- ► Durban
- ► Peacevale
- ► Creighton
- ▶ Cedarville
- ► Port Shepstone
- ► Richards Bay
- ► Ermelo
- ▶ Johannesburg
- ► Cape Town
- ▶ Port Elizabeth (sub contracted)
- ► East London (sub contracted)
- ► Pongola

### **KEY COLLECTION POINTS**

available to the WBG group within RSA

MAIN ROADS

MAIN RAILWAY LINES

**PORTS AND TERMINALS** 